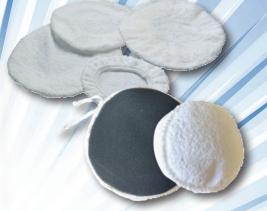

### Terry, and Terry/Foam Bonnets

- Two sizes are available in the terry, and two-sided terry/foam bonnets
- Terry/foam bonnets are fitted with a tie to secure the bonnet firmly to the pad. These fit 4" to 8" backing pads.
- Terry Bonnets have an elastic edge that hold the bonnet firmly to the pad. Terry bonnets fit 7" to 11" backing pads.