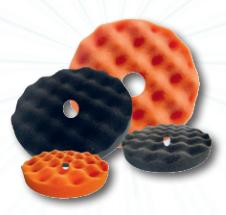

### **Foam Waffle Pads**

- Two convenient sizes, 3.5" and 8". Two densities, Orange: Firm, Black: Polishing
- Reduce heat build up while buffing and polishing

All available in attractive Dico packaging or bulk unpackaged.
All mitts, bonnets, compound pads and foam waffle pads are reusable and washable with the ability to withstand multiple washings.

### Foam Waffle Pads

- Orange waffle pad is for applying wax, preliminary and light buffing.
- Black waffle pad is for removing waxes, buffing and eliminating swirl marks on the work surface.