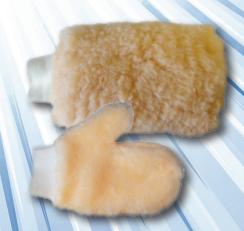

### **Wash and Paint Mitts**

- · Wash mitts can be used wet to wash off stubborn grime, or dry as a duster
- Paint mitts make painting or staining bannisters, spindles, pipes, etc. easier. The glove gives control of the application allowing the coverage of all sides of the object at once.

Wash mitts are used for auto and marine use to clean off stubborn dirt.

Paint Mitts are used for painting or staining hard-to-paint areas like spindles, banisters, etc.

**Compound Pads** are used for final polish and wax. These pads give good cutting action and leave the work surface with a high gloss finish.