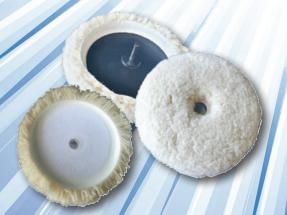

### **Tie-On Polishing Bonnets**

- Available in three different grades 100% lambs wool, wool blend & synthetic.
- Equipped with a tie to secure the bonnet firmly to the backing pad
- Sizes to fit 3" to 12" backing pads
- Securely ties onto backing pads with drawstrings.

### Terry, and Terry/Foam Bonnets

- Two sizes are available in the terry, and two-sided terry/foam bonnets
- Terry/foam bonnets are fitted with a tie to secure the bonnet firmly to the pad. These fit 4" to 8" backing pads.
- Terry Bonnets have an elastic edge that hold the bonnet firmly to the pad. Terry bonnets fit 7" to 11" backing pads.

### **Compound Pads**

- 6" compound pads are 1/4" mandrel mounted for use on drills
- 7.5" can be used with a hook and loop backing pad or bolted on through the center mounting hole.
- High quality 100% twisted wool material ensures excellent results.