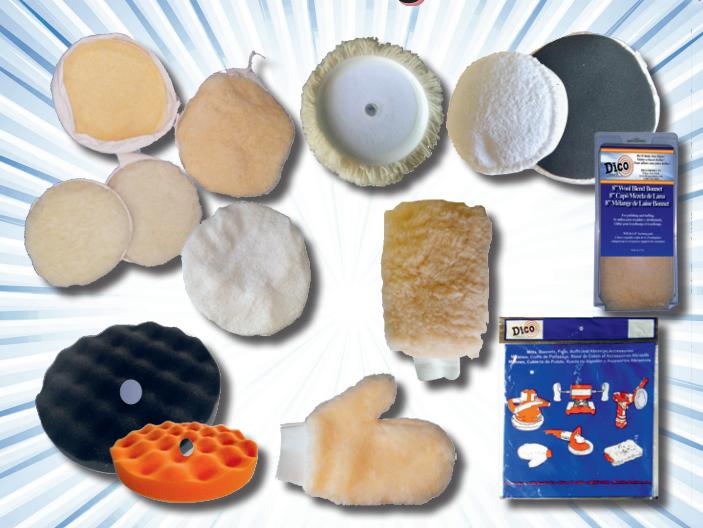

# Tie-On Bonnets, Compound Pads, Foam Waffle Pads & Mitts

# Tie-On Bonnets, Compound Pads, Foam Waffle Pads & Mitts

**Polishing Bonnets** 

Terry Elastic Bonnets
Two-Sided Terry Foam
Bonnets

**Foam Waffle Pads** 

**Compound Pads** 

**Paint and Wash Mitts** 