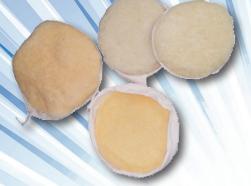

### **Tie-On Polishing Bonnets**

- Available in three different grades 100% lambs wool, wool blend & synthetic.
- Equipped with a tie to secure the bonnet firmly to the backing pad
- Sizes to fit 3" to 12" backing pads
- Securely ties onto backing pads with drawstrings.